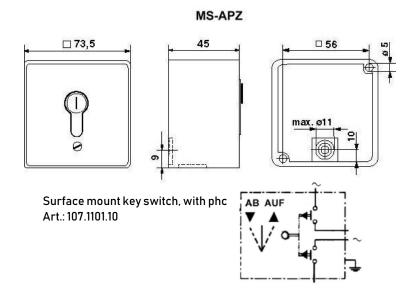

Compact key switch in aluminum die-cast housing with mechanical cover locking. Optionally includes profile half cylinder and 3 keys (DIN 18252).

Product features: robust metal housing, timeless design, IP54 protection class, tamper-resistant due to mechanical cover locking.

## Quick overview

- Robust metal housing
- Large design with plenty of room for wiring
- Enclpsure rating: IP54
- Anti-burglar by mechanical security system

| Technische Daten    |                      |
|---------------------|----------------------|
| Housing             | Aluminum die-casting |
| Frontplate          | Aluminum             |
| Enclosure rating    | IP 54                |
| Ambient temperature | -30°C to +50°C       |
| Connection          | AC15                 |
|                     | 240V                 |
|                     | le 5A                |
|                     | Ui 300V              |
|                     | Ith 16A              |