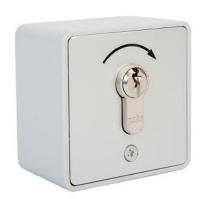

Compact key switch in aluminum die-cast housing with mechanical cover locking. Optionally includes profile half cylinder and 3 keys (DIN 18252).

Product features: robust metal housing, timeless design, IP54 protection class, tamper-resistant due to mechanical cover locking.

## Quick overview

- Robust metal housing
- Large design with plenty of room for wiring
- Enclpsure rating: IP54
- Anti-burglar by mechanical security system

| Technische Daten    |                      |
|---------------------|----------------------|
| Housing             | Aluminum die-casting |
| Frontplate          | Aluminum             |
| Enclosure rating    | IP 54                |
| Ambient temperature | -30°C to +50°C       |
| Connection          | AC15                 |
|                     | 240V                 |
|                     | le 5A                |
|                     | Ui 300V              |
|                     | Ith 16A              |